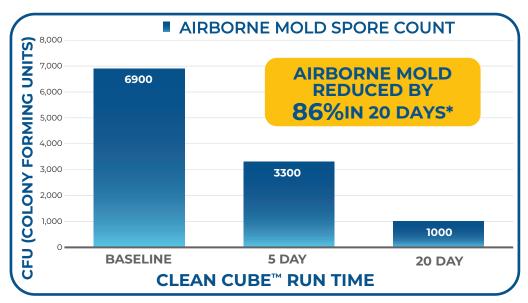

\* EACH FIELD STUDY COLLECTED AIR SAMPLES FOR A 3 HOUR PERIOD; TESTED BY A2LA CERTIFIED, 3RD PARTY LABORATORY